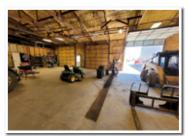

## Shop Addition: 99'x42' (Built 2017)

- 30' wide opening 18' height opening bi-fold door cable operated
- Electrical panel located in NW corner of addition fed from original shop panel
- HTP P-950 EH natural gas in-floor heat system
- Several 110-volt outlets along north wall
- 220-volt outlets in middle of shop on north and south walls
- Exterior walk door on north wall
- Exterior windows along the north wall
- Exterior walk door in NE corner of addition
- Exterior windows along the South wall
- Several 110-volt outlets along south wall
- · Exterior walk door on west wall
- Exterior windows along the West wall, In-floor drain in center of shop that drains to west side of property,
- 9' wide opening 8' 9" roll-up door between addition and original shop,
- interior light switches (1) controls 3 further west lights (1) controls all other lights
- Spray-foam insulation throughout entire shop area including walls, ceilings and bi-fold door