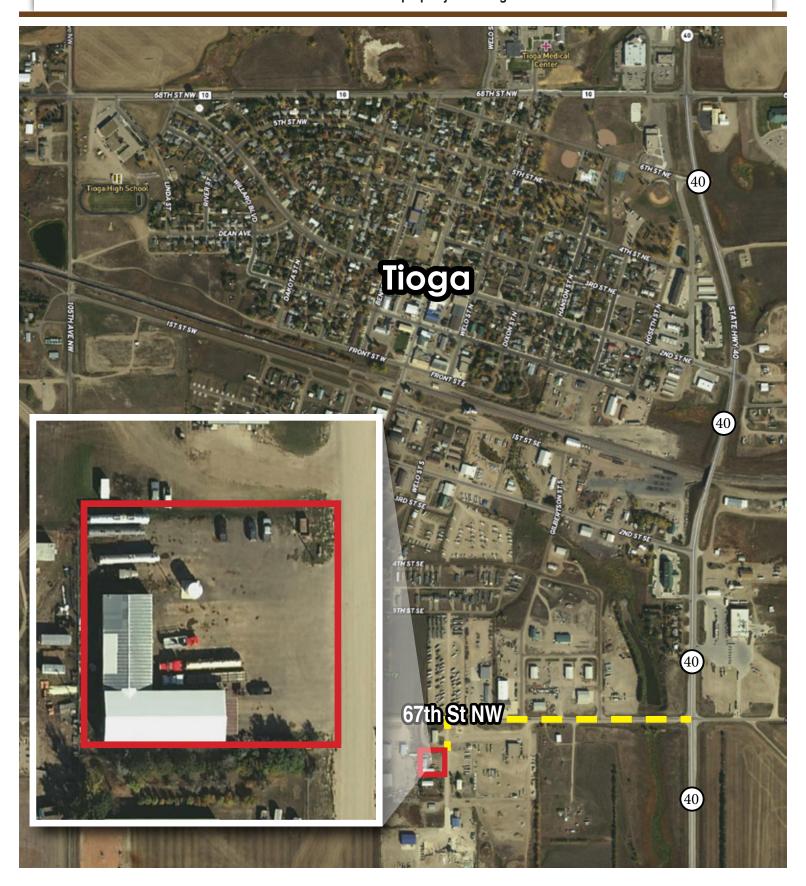

From the intersection of Hwy. 40 & 67th St. SW (on the south side of Tioga), west 0.4 miles to S Welo St., then south to 2nd property on the right

## 5 Tract Details

Description: Real Estate located at 902 S Welo St., Tioga, ND 58852

Total Acres: 0.91±

**Lot Size:** 200'x200' (40,000+ sq. ft.) **PID #:** 14-157-95-00-34-013 **Taxes (2021):** \$2,448.84