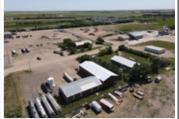

From the intersection of Hwy. 40 & 67th St. SW (on the south side of Tioga), west 0.4 miles to S Welo St., then south to 2nd property on the right

## 5 Tract Details

Description: Real Estate located at 902 S Welo St., Tioga, ND 58852

Total Acres: 0.91±

**Lot Size:** 200'x200' (40,000+ sq. ft.) **PID #:** 14-157-95-00-34-013 **Taxes (2021):** \$2,448.84