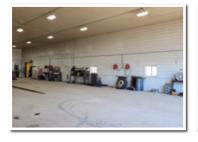

## Shop Addition: 99'x42' (Built 2017)

- 30' wide opening 18' height opening bi-fold door cable operated
- Electrical panel located in NW corner of addition fed from original shop panel
- HTP P-950 EH natural gas in-floor heat system
- Several 110-volt outlets along north wall
- 220-volt outlets in middle of shop on north and south walls
- Exterior walk door on north wall
- Exterior windows along the north wall
- Exterior walk door in NE corner of addition
- Exterior windows along the South wall
- Several 110-volt outlets along south wall
- · Exterior walk door on west wall
- Exterior windows along the West wall, In-floor drain in center of shop that drains to west side of property,
- 9' wide opening 8' 9" roll-up door between addition and original shop,
- interior light switches (1) controls 3 further west lights (1) controls all other lights
- Spray-foam insulation throughout entire shop area including walls, ceilings and bi-fold door