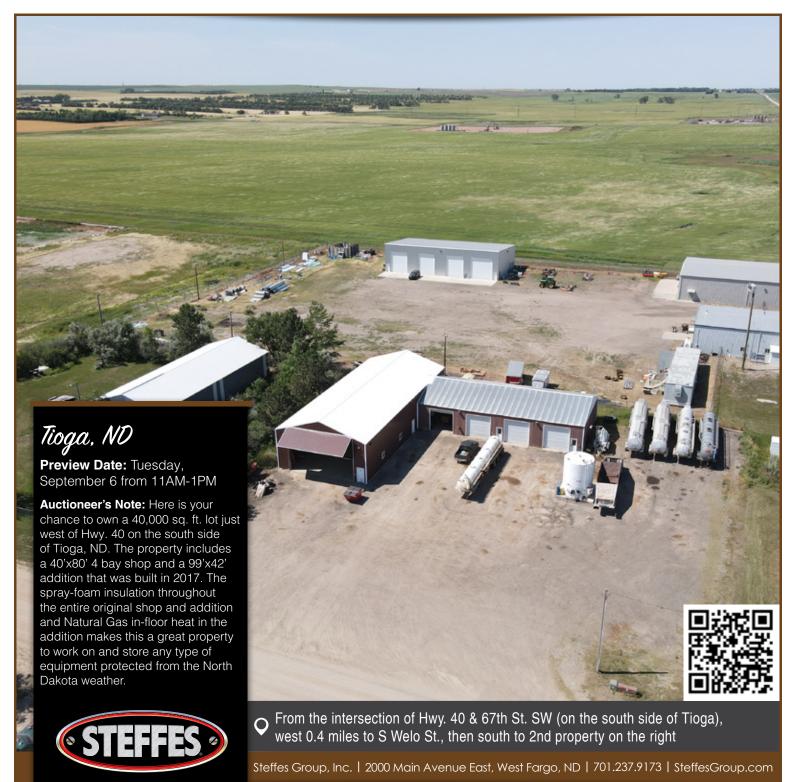

From the intersection of Hwy. 40 & 67th St. SW (on the south side of Tioga), west 0.4 miles to S Welo St., then south to 2nd property on the right

## 5 Tract Details

Description: Real Estate located at 902 S Welo St., Tioga, ND 58852

Total Acres: 0.91±

**Lot Size:** 200'x200' (40,000+ sq. ft.) **PID #:** 14-157-95-00-34-013 **Taxes (2021):** \$2,448.84

## Original Shop: 40'x80'

- Spray-foam throughout entire shop area including walls, ceilings, and overhead doors.
- Air hose and natural gas lines mounted along west wall of tool crib and south triple bay area
- Main electrical panel located in NE corner of north single bay

## North Single Bay: 31'x22'

- 12' wide opening overhead door manual entry
- 10' ceiling height throughout due to overhead loft
- exterior walk door in NE corner
- 35" doors on south and west walls
- · forced air natural gas heat

## South Triple Bay: 40'x80'

- 7'x22' tool crib area,
- (3) 12' wide opening 11' 4" height opening overhead door manual entry
- In-floor drain between south two bays and drains to west side of property
- Forced air natural gas heat

## Shop Addition: 99'x42' (Built 2017)

- 30' wide opening 18' height opening bi-fold door cable operated
- Electrical panel located in NW corner of addition fed from original shop panel
- HTP P-950 EH natural gas in-floor heat system
- Several 110-volt outlets along north wall
- 220-volt outlets in middle of shop on north and south walls
- Exterior walk door on north wall
- Exterior windows along the north wall
- Exterior walk door in NE corner of addition
- Exterior windows along the South wall
- Several 110-volt outlets along south wall
- · Exterior walk door on west wall
- Exterior windows along the West wall, In-floor drain in center of shop that drains to west side of property,
- 9' wide opening 8' 9" roll-up door between addition and original shop,
- interior light switches (1) controls 3 further west lights (1) controls all other lights
- Spray-foam insulation throughout entire shop area including walls, ceilings and bi-fold door

#### **Utilities:**

- Connected to R & T Water District Water
- Serviced by Mountrail-Williams Electric Coop
- City Sewer is not connected but does run along the eastern property line

Please Note: All personal property, shop equipment, tools, trailers, and fuel tanks pictured are excluded from the real estate sale and will be removed prior to real estate closing