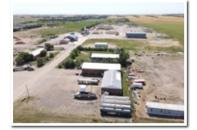

## 5 Tract Details

Description: Real Estate located at 902 S Welo St., Tioga, ND 58852

Total Acres: 0.91±

**Lot Size:** 200'x200' (40,000+ sq. ft.) **PID #:** 14-157-95-00-34-013 **Taxes (2021):** \$2,448.84

## Original Shop: 40'x80'

- Spray-foam throughout entire shop area including walls, ceilings, and overhead doors.
- Air hose and natural gas lines mounted along west wall of tool crib and south triple bay area
- Main electrical panel located in NE corner of north single bay

## North Single Bay: 31'x22'

- 12' wide opening overhead door manual entry
- 10' ceiling height throughout due to overhead loft
- exterior walk door in NE corner
- 35" doors on south and west walls
- · forced air natural gas heat

## South Triple Bay: 40'x80'

- 7'x22' tool crib area,
- (3) 12' wide opening 11' 4" height opening overhead door manual entry
- In-floor drain between south two bays and drains to west side of property
- Forced air natural gas heat

## Shop Addition: 99'x42' (Built 2017)

- 30' wide opening 18' height opening bi-fold door cable operated
- Electrical panel located in NW corner of addition fed from original shop panel
- HTP P-950 EH natural gas in-floor heat system
- Several 110-volt outlets along north wall
- 220-volt outlets in middle of shop on north and south walls
- Exterior walk door on north wall
- Exterior windows along the north wall
- Exterior walk door in NE corner of addition
- Exterior windows along the South wall
- Several 110-volt outlets along south wall
- · Exterior walk door on west wall
- Exterior windows along the West wall, In-floor drain in center of shop that drains to west side of property,
- 9' wide opening 8' 9" roll-up door between addition and original shop,
- interior light switches (1) controls 3 further west lights (1) controls all other lights
- Spray-foam insulation throughout entire shop area including walls, ceilings and bi-fold door