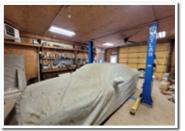

## Shop Addition: 99'x42' (Built 2017)

- 30' wide opening 18' height opening bi-fold door cable operated
- Electrical panel located in NW corner of addition fed from original shop panel
- HTP P-950 EH natural gas in-floor heat system
- Several 110-volt outlets along north wall
- 220-volt outlets in middle of shop on north and south walls
- Exterior walk door on north wall
- Exterior windows along the north wall
- Exterior walk door in NE corner of addition
- Exterior windows along the South wall
- Several 110-volt outlets along south wall
- · Exterior walk door on west wall
- Exterior windows along the West wall, In-floor drain in center of shop that drains to west side of property,
- 9' wide opening 8' 9" roll-up door between addition and original shop,
- interior light switches (1) controls 3 further west lights (1) controls all other lights
- Spray-foam insulation throughout entire shop area including walls, ceilings and bi-fold door