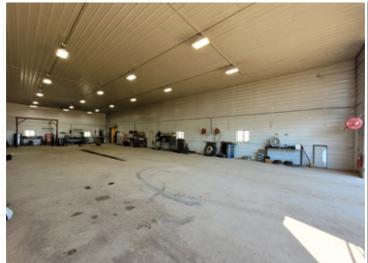

## North Single Bay: 31'x22'

- 12' wide opening overhead door manual entry
- 10' ceiling height throughout due to overhead loft
- exterior walk door in NE corner
- 35" doors on south and west walls
- · forced air natural gas heat

## South Triple Bay: 40'x80'

- 7'x22' tool crib area,
- (3) 12' wide opening 11' 4" height opening overhead door manual entry
- In-floor drain between south two bays and drains to west side of property
- Forced air natural gas heat