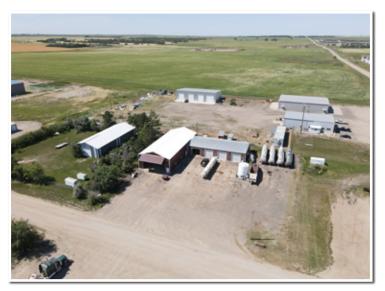

From the intersection of Hwy. 40 & 67th St. SW (on the south side of Tioga), west 0.4 miles to S Welo St., then south to 2nd property on the right

## 5 Tract Details

Description: Real Estate located at 902 S Welo St., Tioga, ND 58852

Total Acres: 0.91±

**Lot Size:** 200'x200' (40,000+ sq. ft.) **PID #:** 14-157-95-00-34-013 **Taxes (2021):** \$2,448.84