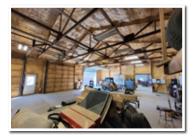

## Original Shop: 40'x80'

- Spray-foam throughout entire shop area including walls, ceilings, and overhead doors.
- Air hose and natural gas lines mounted along west wall of tool crib and south triple bay area
- Main electrical panel located in NE corner of north single bay

## North Single Bay: 31'x22'

- 12' wide opening overhead door manual entry
- 10' ceiling height throughout due to overhead loft
- exterior walk door in NE corner
- 35" doors on south and west walls
- · forced air natural gas heat