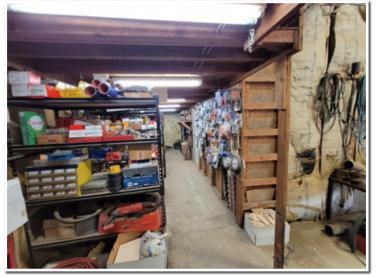

## Original Shop: 40'x80'

- Spray-foam throughout entire shop area including walls, ceilings, and overhead doors.
- Air hose and natural gas lines mounted along west wall of tool crib and south triple bay area
- Main electrical panel located in NE corner of north single bay

## North Single Bay: 31'x22'

- 12' wide opening overhead door manual entry
- 10' ceiling height throughout due to overhead loft
- exterior walk door in NE corner
- 35" doors on south and west walls
- · forced air natural gas heat

## South Triple Bay: 40'x80'

- 7'x22' tool crib area,
- (3) 12' wide opening 11' 4" height opening overhead door manual entry
- In-floor drain between south two bays and drains to west side of property
- Forced air natural gas heat

#### **Utilities:**

- Connected to R & T Water District Water
- Serviced by Mountrail-Williams Electric Coop
- City Sewer is not connected but does run along the eastern property line

Please Note: All personal property, shop equipment, tools, trailers, and fuel tanks pictured are excluded from the real estate sale and will be removed prior to real estate closing