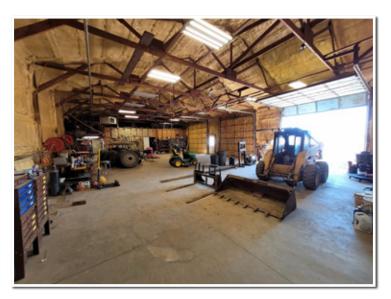

## Shop Addition: 99'x42' (Built 2017)

- 30' wide opening 18' height opening bi-fold door cable operated
- Electrical panel located in NW corner of addition fed from original shop panel
- HTP P-950 EH natural gas in-floor heat system
- Several 110-volt outlets along north wall
- 220-volt outlets in middle of shop on north and south walls
- Exterior walk door on north wall
- Exterior windows along the north wall
- Exterior walk door in NE corner of addition
- Exterior windows along the South wall
- Several 110-volt outlets along south wall
- · Exterior walk door on west wall
- Exterior windows along the West wall, In-floor drain in center of shop that drains to west side of property,
- 9' wide opening 8' 9" roll-up door between addition and original shop,
- interior light switches (1) controls 3 further west lights (1) controls all other lights
- Spray-foam insulation throughout entire shop area including walls, ceilings and bi-fold door