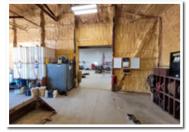

## Original Shop: 40'x80'

- Spray-foam throughout entire shop area including walls, ceilings, and overhead doors.
- Air hose and natural gas lines mounted along west wall of tool crib and south triple bay area
- Main electrical panel located in NE corner of north single bay

## South Triple Bay: 40'x80'

- 7'x22' tool crib area,
- (3) 12' wide opening 11' 4" height opening overhead door manual entry
- In-floor drain between south two bays and drains to west side of property
- Forced air natural gas heat