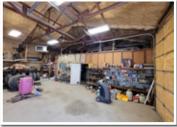

## Original Shop: 40'x80'

- Spray-foam throughout entire shop area including walls, ceilings, and overhead doors.
- Air hose and natural gas lines mounted along west wall of tool crib and south triple bay area
- Main electrical panel located in NE corner of north single bay

## North Single Bay: 31'x22'

- 12' wide opening overhead door manual entry
- 10' ceiling height throughout due to overhead loft
- exterior walk door in NE corner
- 35" doors on south and west walls
- · forced air natural gas heat

## South Triple Bay: 40'x80'

- 7'x22' tool crib area,
- (3) 12' wide opening 11' 4" height opening overhead door manual entry
- In-floor drain between south two bays and drains to west side of property
- Forced air natural gas heat