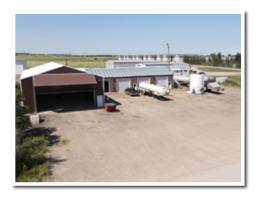

## 5 Tract Details

Description: Real Estate located at 902 S Welo St., Tioga, ND 58852

Total Acres: 0.91±

**Lot Size:** 200'x200' (40,000+ sq. ft.) **PID #:** 14-157-95-00-34-013 **Taxes (2021):** \$2,448.84

## Original Shop: 40'x80'

- Spray-foam throughout entire shop area including walls, ceilings, and overhead doors.
- Air hose and natural gas lines mounted along west wall of tool crib and south triple bay area
- Main electrical panel located in NE corner of north single bay

#### **Utilities:**

- Connected to R & T Water District Water
- Serviced by Mountrail-Williams Electric Coop
- City Sewer is not connected but does run along the eastern property line

Please Note: All personal property, shop equipment, tools, trailers, and fuel tanks pictured are excluded from the real estate sale and will be removed prior to real estate closing