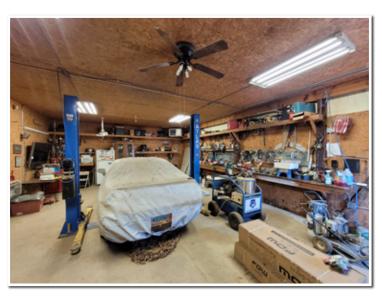

## Original Shop: 40'x80'

- Spray-foam throughout entire shop area including walls, ceilings, and overhead doors.
- Air hose and natural gas lines mounted along west wall of tool crib and south triple bay area
- Main electrical panel located in NE corner of north single bay

## North Single Bay: 31'x22'

- 12' wide opening overhead door manual entry
- 10' ceiling height throughout due to overhead loft
- exterior walk door in NE corner
- 35" doors on south and west walls
- · forced air natural gas heat

## South Triple Bay: 40'x80'

- 7'x22' tool crib area,
- (3) 12' wide opening 11' 4" height opening overhead door manual entry
- In-floor drain between south two bays and drains to west side of property
- Forced air natural gas heat

## Shop Addition: 99'x42' (Built 2017)

- 30' wide opening 18' height opening bi-fold door cable operated
- Electrical panel located in NW corner of addition fed from original shop panel
- HTP P-950 EH natural gas in-floor heat system
- Several 110-volt outlets along north wall
- 220-volt outlets in middle of shop on north and south walls
- Exterior walk door on north wall
- Exterior windows along the north wall
- Exterior walk door in NE corner of addition
- Exterior windows along the South wall
- Several 110-volt outlets along south wall
- · Exterior walk door on west wall
- Exterior windows along the West wall, In-floor drain in center of shop that drains to west side of property,
- 9' wide opening 8' 9" roll-up door between addition and original shop,
- interior light switches (1) controls 3 further west lights (1) controls all other lights
- Spray-foam insulation throughout entire shop area including walls, ceilings and bi-fold door