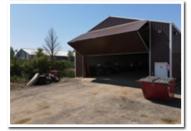

## 5 Tract Details

Description: Real Estate located at 902 S Welo St., Tioga, ND 58852

Total Acres: 0.91±

**Lot Size:** 200'x200' (40,000+ sq. ft.) **PID #:** 14-157-95-00-34-013 **Taxes (2021):** \$2,448.84

## Original Shop: 40'x80'

- Spray-foam throughout entire shop area including walls, ceilings, and overhead doors.
- Air hose and natural gas lines mounted along west wall of tool crib and south triple bay area
- Main electrical panel located in NE corner of north single bay