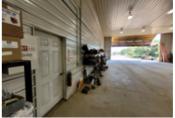

## Original Shop: 40'x80'

- Spray-foam throughout entire shop area including walls, ceilings, and overhead doors.
- Air hose and natural gas lines mounted along west wall of tool crib and south triple bay area
- Main electrical panel located in NE corner of north single bay

## South Triple Bay: 40'x80'

- 7'x22' tool crib area,
- (3) 12' wide opening 11' 4" height opening overhead door manual entry
- In-floor drain between south two bays and drains to west side of property
- Forced air natural gas heat