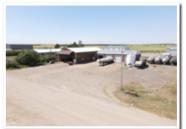

## 5 Tract Details

Description: Real Estate located at 902 S Welo St., Tioga, ND 58852

Total Acres: 0.91±

**Lot Size:** 200'x200' (40,000+ sq. ft.) **PID #:** 14-157-95-00-34-013 **Taxes (2021):** \$2,448.84

## Original Shop: 40'x80'

- Spray-foam throughout entire shop area including walls, ceilings, and overhead doors.
- Air hose and natural gas lines mounted along west wall of tool crib and south triple bay area
- Main electrical panel located in NE corner of north single bay

## North Single Bay: 31'x22'

- 12' wide opening overhead door manual entry
- 10' ceiling height throughout due to overhead loft
- exterior walk door in NE corner
- 35" doors on south and west walls
- · forced air natural gas heat

## South Triple Bay: 40'x80'

- 7'x22' tool crib area,
- (3) 12' wide opening 11' 4" height opening overhead door manual entry
- In-floor drain between south two bays and drains to west side of property
- Forced air natural gas heat

## Shop Addition: 99'x42' (Built 2017)

- 30' wide opening 18' height opening bi-fold door cable operated
- Electrical panel located in NW corner of addition fed from original shop panel
- HTP P-950 EH natural gas in-floor heat system
- Several 110-volt outlets along north wall
- 220-volt outlets in middle of shop on north and south walls
- Exterior walk door on north wall
- Exterior windows along the north wall
- Exterior walk door in NE corner of addition
- Exterior windows along the South wall
- Several 110-volt outlets along south wall
- · Exterior walk door on west wall
- Exterior windows along the West wall, In-floor drain in center of shop that drains to west side of property,
- 9' wide opening 8' 9" roll-up door between addition and original shop,
- interior light switches (1) controls 3 further west lights (1) controls all other lights
- Spray-foam insulation throughout entire shop area including walls, ceilings and bi-fold door