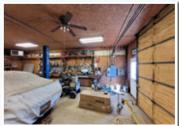

## Original Shop: 40'x80'

- Spray-foam throughout entire shop area including walls, ceilings, and overhead doors.
- Air hose and natural gas lines mounted along west wall of tool crib and south triple bay area
- Main electrical panel located in NE corner of north single bay

## North Single Bay: 31'x22'

- 12' wide opening overhead door manual entry
- 10' ceiling height throughout due to overhead loft
- exterior walk door in NE corner
- 35" doors on south and west walls
- · forced air natural gas heat

## South Triple Bay: 40'x80'

- 7'x22' tool crib area,
- (3) 12' wide opening 11' 4" height opening overhead door manual entry
- In-floor drain between south two bays and drains to west side of property
- Forced air natural gas heat

## Shop Addition: 99'x42' (Built 2017)

- 30' wide opening 18' height opening bi-fold door cable operated
- Electrical panel located in NW corner of addition fed from original shop panel
- HTP P-950 EH natural gas in-floor heat system
- Several 110-volt outlets along north wall
- 220-volt outlets in middle of shop on north and south walls
- Exterior walk door on north wall
- Exterior windows along the north wall
- Exterior walk door in NE corner of addition
- Exterior windows along the South wall
- Several 110-volt outlets along south wall
- · Exterior walk door on west wall
- Exterior windows along the West wall, In-floor drain in center of shop that drains to west side of property,
- 9' wide opening 8' 9" roll-up door between addition and original shop,
- interior light switches (1) controls 3 further west lights (1) controls all other lights
- Spray-foam insulation throughout entire shop area including walls, ceilings and bi-fold door