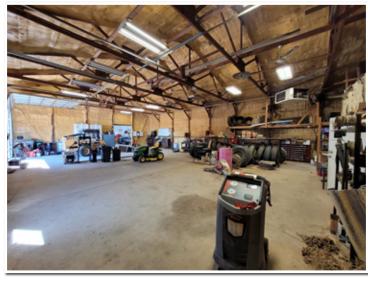

## Original Shop: 40'x80'

- Spray-foam throughout entire shop area including walls, ceilings, and overhead doors.
- Air hose and natural gas lines mounted along west wall of tool crib and south triple bay area
- Main electrical panel located in NE corner of north single bay

## North Single Bay: 31'x22'

- 12' wide opening overhead door manual entry
- 10' ceiling height throughout due to overhead loft
- exterior walk door in NE corner
- 35" doors on south and west walls
- · forced air natural gas heat

## South Triple Bay: 40'x80'

- 7'x22' tool crib area,
- (3) 12' wide opening 11' 4" height opening overhead door manual entry
- In-floor drain between south two bays and drains to west side of property
- Forced air natural gas heat

## Shop Addition: 99'x42' (Built 2017)

- 30' wide opening 18' height opening bi-fold door cable operated
- Electrical panel located in NW corner of addition fed from original shop panel
- HTP P-950 EH natural gas in-floor heat system
- Several 110-volt outlets along north wall
- 220-volt outlets in middle of shop on north and south walls
- Exterior walk door on north wall
- Exterior windows along the north wall
- Exterior walk door in NE corner of addition
- Exterior windows along the South wall
- Several 110-volt outlets along south wall
- · Exterior walk door on west wall
- Exterior windows along the West wall, In-floor drain in center of shop that drains to west side of property,
- 9' wide opening 8' 9" roll-up door between addition and original shop,
- interior light switches (1) controls 3 further west lights (1) controls all other lights
- Spray-foam insulation throughout entire shop area including walls, ceilings and bi-fold door