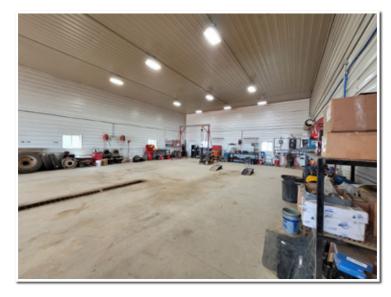

## Original Shop: 40'x80'

- Spray-foam throughout entire shop area including walls, ceilings, and overhead doors.
- Air hose and natural gas lines mounted along west wall of tool crib and south triple bay area
- Main electrical panel located in NE corner of north single bay

## South Triple Bay: 40'x80'

- 7'x22' tool crib area,
- (3) 12' wide opening 11' 4" height opening overhead door manual entry
- In-floor drain between south two bays and drains to west side of property
- Forced air natural gas heat