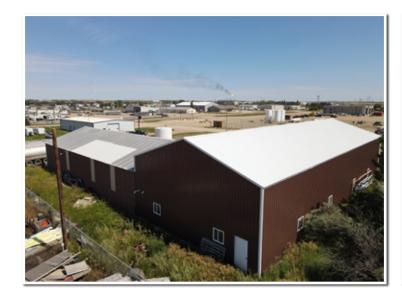

## Original Shop: 40'x80'

- Spray-foam throughout entire shop area including walls, ceilings, and overhead doors.
- Air hose and natural gas lines mounted along west wall of tool crib and south triple bay area
- Main electrical panel located in NE corner of north single bay

## Shop Addition: 99'x42' (Built 2017)

- 30' wide opening 18' height opening bi-fold door cable operated
- Electrical panel located in NW corner of addition fed from original shop panel
- HTP P-950 EH natural gas in-floor heat system
- Several 110-volt outlets along north wall
- 220-volt outlets in middle of shop on north and south walls
- Exterior walk door on north wall
- Exterior windows along the north wall
- Exterior walk door in NE corner of addition
- Exterior windows along the South wall
- Several 110-volt outlets along south wall
- · Exterior walk door on west wall
- Exterior windows along the West wall, In-floor drain in center of shop that drains to west side of property,
- 9' wide opening 8' 9" roll-up door between addition and original shop,
- interior light switches (1) controls 3 further west lights (1) controls all other lights
- Spray-foam insulation throughout entire shop area including walls, ceilings and bi-fold door