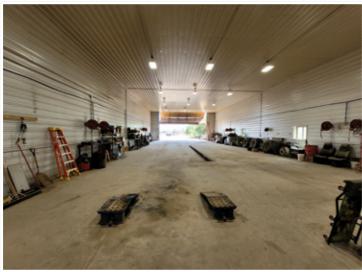

## Original Shop: 40'x80'

- Spray-foam throughout entire shop area including walls, ceilings, and overhead doors.
- Air hose and natural gas lines mounted along west wall of tool crib and south triple bay area
- Main electrical panel located in NE corner of north single bay

## North Single Bay: 31'x22'

- 12' wide opening overhead door manual entry
- 10' ceiling height throughout due to overhead loft
- exterior walk door in NE corner
- 35" doors on south and west walls
- · forced air natural gas heat

## South Triple Bay: 40'x80'

- 7'x22' tool crib area,
- (3) 12' wide opening 11' 4" height opening overhead door manual entry
- In-floor drain between south two bays and drains to west side of property
- Forced air natural gas heat

## Shop Addition: 99'x42' (Built 2017)

- 30' wide opening 18' height opening bi-fold door cable operated
- Electrical panel located in NW corner of addition fed from original shop panel
- HTP P-950 EH natural gas in-floor heat system
- Several 110-volt outlets along north wall
- 220-volt outlets in middle of shop on north and south walls
- Exterior walk door on north wall
- Exterior windows along the north wall
- Exterior walk door in NE corner of addition
- Exterior windows along the South wall
- Several 110-volt outlets along south wall
- · Exterior walk door on west wall
- Exterior windows along the West wall, In-floor drain in center of shop that drains to west side of property,
- 9' wide opening 8' 9" roll-up door between addition and original shop,
- interior light switches (1) controls 3 further west lights (1) controls all other lights
- Spray-foam insulation throughout entire shop area including walls, ceilings and bi-fold door