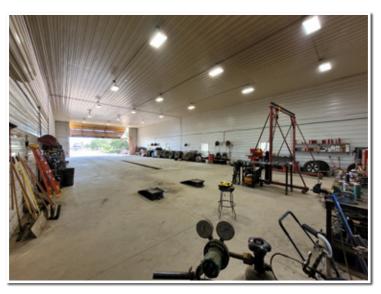

## Shop Addition: 99'x42' (Built 2017)

- 30' wide opening 18' height opening bi-fold door cable operated
- Electrical panel located in NW corner of addition fed from original shop panel
- HTP P-950 EH natural gas in-floor heat system
- Several 110-volt outlets along north wall
- 220-volt outlets in middle of shop on north and south walls
- Exterior walk door on north wall
- Exterior windows along the north wall
- Exterior walk door in NE corner of addition
- Exterior windows along the South wall
- Several 110-volt outlets along south wall
- · Exterior walk door on west wall
- Exterior windows along the West wall, In-floor drain in center of shop that drains to west side of property,
- 9' wide opening 8' 9" roll-up door between addition and original shop,
- interior light switches (1) controls 3 further west lights (1) controls all other lights
- Spray-foam insulation throughout entire shop area including walls, ceilings and bi-fold door

#### **Utilities:**

- Connected to R & T Water District Water
- Serviced by Mountrail-Williams Electric Coop
- City Sewer is not connected but does run along the eastern property line

Please Note: All personal property, shop equipment, tools, trailers, and fuel tanks pictured are excluded from the real estate sale and will be removed prior to real estate closing