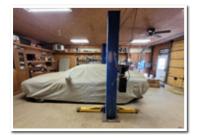

## Shop Addition: 99'x42' (Built 2017)

- 30' wide opening 18' height opening bi-fold door cable operated
- Electrical panel located in NW corner of addition fed from original shop panel
- HTP P-950 EH natural gas in-floor heat system
- Several 110-volt outlets along north wall
- 220-volt outlets in middle of shop on north and south walls
- Exterior walk door on north wall
- Exterior windows along the north wall
- Exterior walk door in NE corner of addition
- Exterior windows along the South wall
- Several 110-volt outlets along south wall
- · Exterior walk door on west wall
- Exterior windows along the West wall, In-floor drain in center of shop that drains to west side of property,
- 9' wide opening 8' 9" roll-up door between addition and original shop,
- interior light switches (1) controls 3 further west lights (1) controls all other lights
- Spray-foam insulation throughout entire shop area including walls, ceilings and bi-fold door