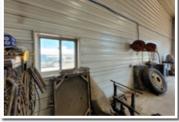

## Original Shop: 40'x80'

- Spray-foam throughout entire shop area including walls, ceilings, and overhead doors.
- Air hose and natural gas lines mounted along west wall of tool crib and south triple bay area
- Main electrical panel located in NE corner of north single bay

## North Single Bay: 31'x22'

- 12' wide opening overhead door manual entry
- 10' ceiling height throughout due to overhead loft
- exterior walk door in NE corner
- 35" doors on south and west walls
- · forced air natural gas heat

## South Triple Bay: 40'x80'

- 7'x22' tool crib area,
- (3) 12' wide opening 11' 4" height opening overhead door manual entry
- In-floor drain between south two bays and drains to west side of property
- Forced air natural gas heat