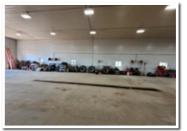

## Original Shop: 40'x80'

- Spray-foam throughout entire shop area including walls, ceilings, and overhead doors.
- Air hose and natural gas lines mounted along west wall of tool crib and south triple bay area
- Main electrical panel located in NE corner of north single bay

## South Triple Bay: 40'x80'

- 7'x22' tool crib area,
- (3) 12' wide opening 11' 4" height opening overhead door manual entry
- In-floor drain between south two bays and drains to west side of property
- Forced air natural gas heat