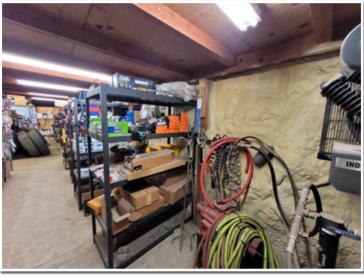

## Original Shop: 40'x80'

- Spray-foam throughout entire shop area including walls, ceilings, and overhead doors.
- Air hose and natural gas lines mounted along west wall of tool crib and south triple bay area
- Main electrical panel located in NE corner of north single bay

## North Single Bay: 31'x22'

- 12' wide opening overhead door manual entry
- 10' ceiling height throughout due to overhead loft
- exterior walk door in NE corner
- 35" doors on south and west walls
- · forced air natural gas heat

## South Triple Bay: 40'x80'

- 7'x22' tool crib area,
- (3) 12' wide opening 11' 4" height opening overhead door manual entry
- In-floor drain between south two bays and drains to west side of property
- Forced air natural gas heat

#### **Utilities:**

- Connected to R & T Water District Water
- Serviced by Mountrail-Williams Electric Coop
- City Sewer is not connected but does run along the eastern property line

Please Note: All personal property, shop equipment, tools, trailers, and fuel tanks pictured are excluded from the real estate sale and will be removed prior to real estate closing