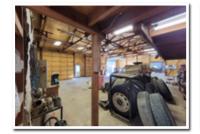

## Original Shop: 40'x80'

- Spray-foam throughout entire shop area including walls, ceilings, and overhead doors.
- Air hose and natural gas lines mounted along west wall of tool crib and south triple bay area
- Main electrical panel located in NE corner of north single bay

## North Single Bay: 31'x22'

- 12' wide opening overhead door manual entry
- 10' ceiling height throughout due to overhead loft
- exterior walk door in NE corner
- 35" doors on south and west walls
- · forced air natural gas heat

## South Triple Bay: 40'x80'

- 7'x22' tool crib area,
- (3) 12' wide opening 11' 4" height opening overhead door manual entry
- In-floor drain between south two bays and drains to west side of property
- Forced air natural gas heat