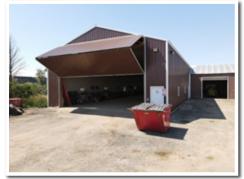

## Original Shop: 40'x80'

- Spray-foam throughout entire shop area including walls, ceilings, and overhead doors.
- Air hose and natural gas lines mounted along west wall of tool crib and south triple bay area
- Main electrical panel located in NE corner of north single bay

## Shop Addition: 99'x42' (Built 2017)

- 30' wide opening 18' height opening bi-fold door cable operated
- Electrical panel located in NW corner of addition fed from original shop panel
- HTP P-950 EH natural gas in-floor heat system
- Several 110-volt outlets along north wall
- 220-volt outlets in middle of shop on north and south walls
- Exterior walk door on north wall
- Exterior windows along the north wall
- Exterior walk door in NE corner of addition
- Exterior windows along the South wall
- Several 110-volt outlets along south wall
- · Exterior walk door on west wall
- Exterior windows along the West wall, In-floor drain in center of shop that drains to west side of property,
- 9' wide opening 8' 9" roll-up door between addition and original shop,
- interior light switches (1) controls 3 further west lights (1) controls all other lights
- Spray-foam insulation throughout entire shop area including walls, ceilings and bi-fold door