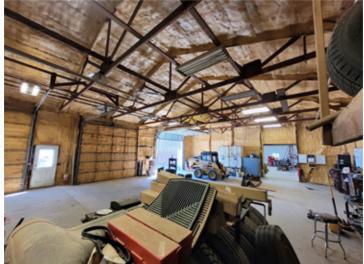

## Original Shop: 40'x80'

- Spray-foam throughout entire shop area including walls, ceilings, and overhead doors.
- Air hose and natural gas lines mounted along west wall of tool crib and south triple bay area
- Main electrical panel located in NE corner of north single bay

## North Single Bay: 31'x22'

- 12' wide opening overhead door manual entry
- 10' ceiling height throughout due to overhead loft
- exterior walk door in NE corner
- 35" doors on south and west walls
- · forced air natural gas heat

## South Triple Bay: 40'x80'

- 7'x22' tool crib area,
- (3) 12' wide opening 11' 4" height opening overhead door manual entry
- In-floor drain between south two bays and drains to west side of property
- Forced air natural gas heat