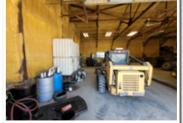

## Original Shop: 40'x80'

- Spray-foam throughout entire shop area including walls, ceilings, and overhead doors.
- Air hose and natural gas lines mounted along west wall of tool crib and south triple bay area
- Main electrical panel located in NE corner of north single bay

## South Triple Bay: 40'x80'

- 7'x22' tool crib area,
- (3) 12' wide opening 11' 4" height opening overhead door manual entry
- In-floor drain between south two bays and drains to west side of property
- Forced air natural gas heat

#### **Utilities:**

- Connected to R & T Water District Water
- Serviced by Mountrail-Williams Electric Coop
- City Sewer is not connected but does run along the eastern property line

Please Note: All personal property, shop equipment, tools, trailers, and fuel tanks pictured are excluded from the real estate sale and will be removed prior to real estate closing