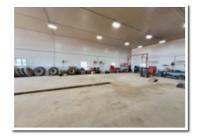

## Original Shop: 40'x80'

- Spray-foam throughout entire shop area including walls, ceilings, and overhead doors.
- Air hose and natural gas lines mounted along west wall of tool crib and south triple bay area
- Main electrical panel located in NE corner of north single bay

## South Triple Bay: 40'x80'

- 7'x22' tool crib area,
- (3) 12' wide opening 11' 4" height opening overhead door manual entry
- In-floor drain between south two bays and drains to west side of property
- Forced air natural gas heat