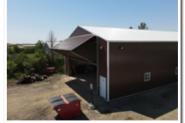

## 5 Tract Details

Description: Real Estate located at 902 S Welo St., Tioga, ND 58852

Total Acres: 0.91±

**Lot Size:** 200'x200' (40,000+ sq. ft.) **PID #:** 14-157-95-00-34-013 **Taxes (2021):** \$2,448.84

## Original Shop: 40'x80'

- Spray-foam throughout entire shop area including walls, ceilings, and overhead doors.
- Air hose and natural gas lines mounted along west wall of tool crib and south triple bay area
- Main electrical panel located in NE corner of north single bay

## Shop Addition: 99'x42' (Built 2017)

- 30' wide opening 18' height opening bi-fold door cable operated
- Electrical panel located in NW corner of addition fed from original shop panel
- HTP P-950 EH natural gas in-floor heat system
- Several 110-volt outlets along north wall
- 220-volt outlets in middle of shop on north and south walls
- Exterior walk door on north wall
- Exterior windows along the north wall
- Exterior walk door in NE corner of addition
- Exterior windows along the South wall
- Several 110-volt outlets along south wall
- · Exterior walk door on west wall
- Exterior windows along the West wall, In-floor drain in center of shop that drains to west side of property,
- 9' wide opening 8' 9" roll-up door between addition and original shop,
- interior light switches (1) controls 3 further west lights (1) controls all other lights
- Spray-foam insulation throughout entire shop area including walls, ceilings and bi-fold door