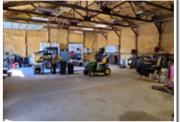

## Shop Addition: 99'x42' (Built 2017)

- 30' wide opening 18' height opening bi-fold door cable operated
- Electrical panel located in NW corner of addition fed from original shop panel
- HTP P-950 EH natural gas in-floor heat system
- Several 110-volt outlets along north wall
- 220-volt outlets in middle of shop on north and south walls
- Exterior walk door on north wall
- Exterior windows along the north wall
- Exterior walk door in NE corner of addition
- Exterior windows along the South wall
- Several 110-volt outlets along south wall
- · Exterior walk door on west wall
- Exterior windows along the West wall, In-floor drain in center of shop that drains to west side of property,
- 9' wide opening 8' 9" roll-up door between addition and original shop,
- interior light switches (1) controls 3 further west lights (1) controls all other lights
- Spray-foam insulation throughout entire shop area including walls, ceilings and bi-fold door