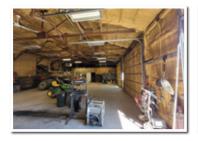

## Shop Addition: 99'x42' (Built 2017)

- 30' wide opening 18' height opening bi-fold door cable operated
- Electrical panel located in NW corner of addition fed from original shop panel
- HTP P-950 EH natural gas in-floor heat system
- Several 110-volt outlets along north wall
- 220-volt outlets in middle of shop on north and south walls
- Exterior walk door on north wall
- Exterior windows along the north wall
- Exterior walk door in NE corner of addition
- Exterior windows along the South wall
- Several 110-volt outlets along south wall
- · Exterior walk door on west wall
- Exterior windows along the West wall, In-floor drain in center of shop that drains to west side of property,
- 9' wide opening 8' 9" roll-up door between addition and original shop,
- interior light switches (1) controls 3 further west lights (1) controls all other lights
- Spray-foam insulation throughout entire shop area including walls, ceilings and bi-fold door