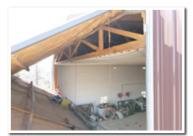

## Original Shop: 40'x80'

- Spray-foam throughout entire shop area including walls, ceilings, and overhead doors.
- Air hose and natural gas lines mounted along west wall of tool crib and south triple bay area
- Main electrical panel located in NE corner of north single bay

## North Single Bay: 31'x22'

- 12' wide opening overhead door manual entry
- 10' ceiling height throughout due to overhead loft
- exterior walk door in NE corner
- 35" doors on south and west walls
- · forced air natural gas heat