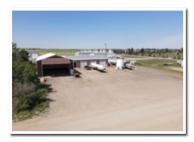

## 5 Tract Details

Description: Real Estate located at 902 S Welo St., Tioga, ND 58852

Total Acres: 0.91±

**Lot Size:** 200'x200' (40,000+ sq. ft.) **PID #:** 14-157-95-00-34-013 **Taxes (2021):** \$2,448.84

## Original Shop: 40'x80'

- Spray-foam throughout entire shop area including walls, ceilings, and overhead doors.
- Air hose and natural gas lines mounted along west wall of tool crib and south triple bay area
- Main electrical panel located in NE corner of north single bay

## North Single Bay: 31'x22'

- 12' wide opening overhead door manual entry
- 10' ceiling height throughout due to overhead loft
- exterior walk door in NE corner
- 35" doors on south and west walls
- · forced air natural gas heat

## South Triple Bay: 40'x80'

- 7'x22' tool crib area,
- (3) 12' wide opening 11' 4" height opening overhead door manual entry
- In-floor drain between south two bays and drains to west side of property
- Forced air natural gas heat

## Shop Addition: 99'x42' (Built 2017)

- 30' wide opening 18' height opening bi-fold door cable operated
- Electrical panel located in NW corner of addition fed from original shop panel
- HTP P-950 EH natural gas in-floor heat system
- Several 110-volt outlets along north wall
- 220-volt outlets in middle of shop on north and south walls
- Exterior walk door on north wall
- Exterior windows along the north wall
- Exterior walk door in NE corner of addition
- Exterior windows along the South wall
- Several 110-volt outlets along south wall
- · Exterior walk door on west wall
- Exterior windows along the West wall, In-floor drain in center of shop that drains to west side of property,
- 9' wide opening 8' 9" roll-up door between addition and original shop,
- interior light switches (1) controls 3 further west lights (1) controls all other lights
- Spray-foam insulation throughout entire shop area including walls, ceilings and bi-fold door