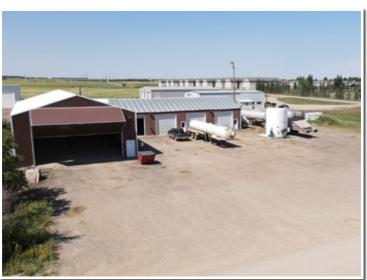

## 5 Tract Details

Description: Real Estate located at 902 S Welo St., Tioga, ND 58852

Total Acres: 0.91±

**Lot Size:** 200'x200' (40,000+ sq. ft.) **PID #:** 14-157-95-00-34-013 **Taxes (2021):** \$2,448.84

## Original Shop: 40'x80'

- Spray-foam throughout entire shop area including walls, ceilings, and overhead doors.
- Air hose and natural gas lines mounted along west wall of tool crib and south triple bay area
- Main electrical panel located in NE corner of north single bay

## North Single Bay: 31'x22'

- 12' wide opening overhead door manual entry
- 10' ceiling height throughout due to overhead loft
- exterior walk door in NE corner
- 35" doors on south and west walls
- · forced air natural gas heat

## South Triple Bay: 40'x80'

- 7'x22' tool crib area,
- (3) 12' wide opening 11' 4" height opening overhead door manual entry
- In-floor drain between south two bays and drains to west side of property
- Forced air natural gas heat

## Shop Addition: 99'x42' (Built 2017)

- 30' wide opening 18' height opening bi-fold door cable operated
- Electrical panel located in NW corner of addition fed from original shop panel
- HTP P-950 EH natural gas in-floor heat system
- Several 110-volt outlets along north wall
- 220-volt outlets in middle of shop on north and south walls
- Exterior walk door on north wall
- Exterior windows along the north wall
- Exterior walk door in NE corner of addition
- Exterior windows along the South wall
- Several 110-volt outlets along south wall
- · Exterior walk door on west wall
- Exterior windows along the West wall, In-floor drain in center of shop that drains to west side of property,
- 9' wide opening 8' 9" roll-up door between addition and original shop,
- interior light switches (1) controls 3 further west lights (1) controls all other lights
- Spray-foam insulation throughout entire shop area including walls, ceilings and bi-fold door

#### **Utilities:**

- Connected to R & T Water District Water
- Serviced by Mountrail-Williams Electric Coop
- City Sewer is not connected but does run along the eastern property line

Please Note: All personal property, shop equipment, tools, trailers, and fuel tanks pictured are excluded from the real estate sale and will be removed prior to real estate closing