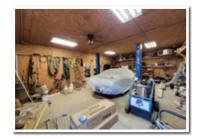

## Original Shop: 40'x80'

- Spray-foam throughout entire shop area including walls, ceilings, and overhead doors.
- Air hose and natural gas lines mounted along west wall of tool crib and south triple bay area
- Main electrical panel located in NE corner of north single bay

## Shop Addition: 99'x42' (Built 2017)

- 30' wide opening 18' height opening bi-fold door cable operated
- Electrical panel located in NW corner of addition fed from original shop panel
- HTP P-950 EH natural gas in-floor heat system
- Several 110-volt outlets along north wall
- 220-volt outlets in middle of shop on north and south walls
- Exterior walk door on north wall
- Exterior windows along the north wall
- Exterior walk door in NE corner of addition
- Exterior windows along the South wall
- Several 110-volt outlets along south wall
- · Exterior walk door on west wall
- Exterior windows along the West wall, In-floor drain in center of shop that drains to west side of property,
- 9' wide opening 8' 9" roll-up door between addition and original shop,
- interior light switches (1) controls 3 further west lights (1) controls all other lights
- Spray-foam insulation throughout entire shop area including walls, ceilings and bi-fold door