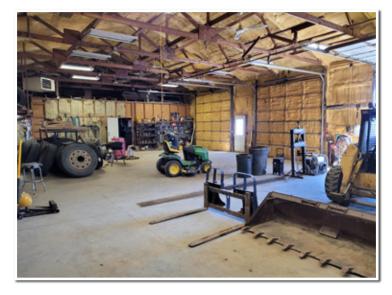

## Shop Addition: 99'x42' (Built 2017)

- 30' wide opening 18' height opening bi-fold door cable operated
- Electrical panel located in NW corner of addition fed from original shop panel
- HTP P-950 EH natural gas in-floor heat system
- Several 110-volt outlets along north wall
- 220-volt outlets in middle of shop on north and south walls
- Exterior walk door on north wall
- Exterior windows along the north wall
- Exterior walk door in NE corner of addition
- Exterior windows along the South wall
- Several 110-volt outlets along south wall
- · Exterior walk door on west wall
- Exterior windows along the West wall, In-floor drain in center of shop that drains to west side of property,
- 9' wide opening 8' 9" roll-up door between addition and original shop,
- interior light switches (1) controls 3 further west lights (1) controls all other lights
- Spray-foam insulation throughout entire shop area including walls, ceilings and bi-fold door