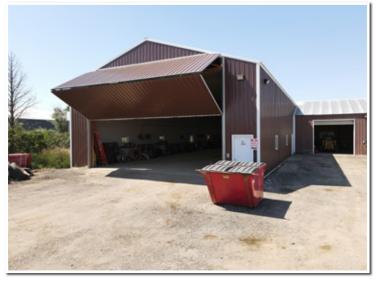

## 5 Tract Details

Description: Real Estate located at 902 S Welo St., Tioga, ND 58852

Total Acres: 0.91±

**Lot Size:** 200'x200' (40,000+ sq. ft.) **PID #:** 14-157-95-00-34-013 **Taxes (2021):** \$2,448.84

## Original Shop: 40'x80'

- Spray-foam throughout entire shop area including walls, ceilings, and overhead doors.
- Air hose and natural gas lines mounted along west wall of tool crib and south triple bay area
- Main electrical panel located in NE corner of north single bay

## North Single Bay: 31'x22'

- 12' wide opening overhead door manual entry
- 10' ceiling height throughout due to overhead loft
- exterior walk door in NE corner
- 35" doors on south and west walls
- · forced air natural gas heat

## South Triple Bay: 40'x80'

- 7'x22' tool crib area,
- (3) 12' wide opening 11' 4" height opening overhead door manual entry
- In-floor drain between south two bays and drains to west side of property
- Forced air natural gas heat

## Shop Addition: 99'x42' (Built 2017)

- 30' wide opening 18' height opening bi-fold door cable operated
- Electrical panel located in NW corner of addition fed from original shop panel
- HTP P-950 EH natural gas in-floor heat system
- Several 110-volt outlets along north wall
- 220-volt outlets in middle of shop on north and south walls
- Exterior walk door on north wall
- Exterior windows along the north wall
- Exterior walk door in NE corner of addition
- Exterior windows along the South wall
- Several 110-volt outlets along south wall
- · Exterior walk door on west wall
- Exterior windows along the West wall, In-floor drain in center of shop that drains to west side of property,
- 9' wide opening 8' 9" roll-up door between addition and original shop,
- interior light switches (1) controls 3 further west lights (1) controls all other lights
- Spray-foam insulation throughout entire shop area including walls, ceilings and bi-fold door