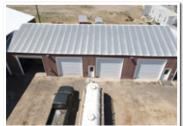

## 5 Tract Details

Description: Real Estate located at 902 S Welo St., Tioga, ND 58852

Total Acres: 0.91±

**Lot Size:** 200'x200' (40,000+ sq. ft.) **PID #:** 14-157-95-00-34-013 **Taxes (2021):** \$2,448.84

## Shop Addition: 99'x42' (Built 2017)

- 30' wide opening 18' height opening bi-fold door cable operated
- Electrical panel located in NW corner of addition fed from original shop panel
- HTP P-950 EH natural gas in-floor heat system
- Several 110-volt outlets along north wall
- 220-volt outlets in middle of shop on north and south walls
- Exterior walk door on north wall
- Exterior windows along the north wall
- Exterior walk door in NE corner of addition
- Exterior windows along the South wall
- Several 110-volt outlets along south wall
- · Exterior walk door on west wall
- Exterior windows along the West wall, In-floor drain in center of shop that drains to west side of property,
- 9' wide opening 8' 9" roll-up door between addition and original shop,
- interior light switches (1) controls 3 further west lights (1) controls all other lights
- Spray-foam insulation throughout entire shop area including walls, ceilings and bi-fold door